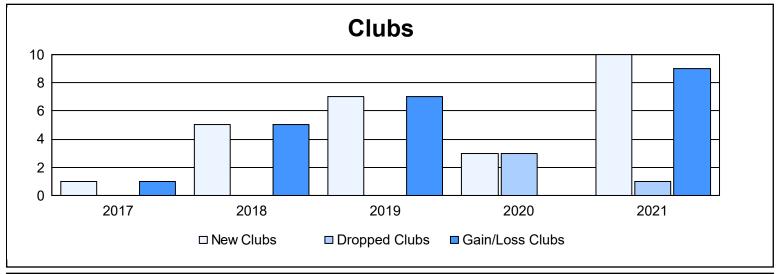

District 316 J As of June 2021 Cumulative

| Year      | New<br>Clubs | Dropped<br>Clubs | Gain/<br>Loss<br>Clubs | New<br>Members | Charter<br>Members | Reinstate<br>Members | Transfer<br>Members | Total<br>Member<br>Added | Total<br>Members<br>Dropped | Gain/<br>Loss<br>Members |
|-----------|--------------|------------------|------------------------|----------------|--------------------|----------------------|---------------------|--------------------------|-----------------------------|--------------------------|
| 2016-2017 | 1            | 0                | 1                      | 302            | 21                 | 2                    | 3                   | 328                      | 136                         | 192                      |
| 2017-2018 | 5            | 0                | 5                      | 204            | 101                | 11                   | 0                   | 316                      | 169                         | 147                      |
| 2018-2019 | 7            | 0                | 7                      | 71             | 190                | 14                   | 8                   | 283                      | 268                         | 15                       |
| 2019-2020 | 3            | 3                | 0                      | 71             | 82                 | 16                   | 2                   | 171                      | 358                         | -187                     |
| 2020-2021 | 10           | 1                | 9                      | 459            | 251                | 13                   | 3                   | 726                      | 310                         | 416                      |
| Average   | 5            | 1                | 4                      | 221            | 129                | 11                   | 3                   | 365                      | 248                         | 117                      |